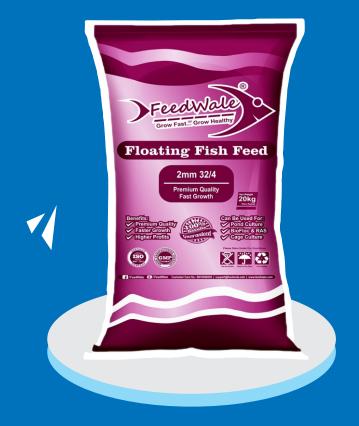

0.8mm 32/4 Floating Fish Feed 10kg Bag

Crumble 40/6 Sinking Fish Feed 10kg Bag

1.4mm 32/4 Turbo Floating Fish Feed 10kg Bag

4mm 24/4 Floating Fish Feed 40kg Bag

2mm 32/4 Floating Fish Feed 20kg Bag

4mm 20/3 Floating Fish Feed 40kg Bag

# **Benefits:**

- **✓** Premium Quality
- ✓ Faster Growth
- Higher Profits

# Can Be Used For:

- **✓** Pond Culture
- ✓ BioFloc & RAS
- Cage Culture