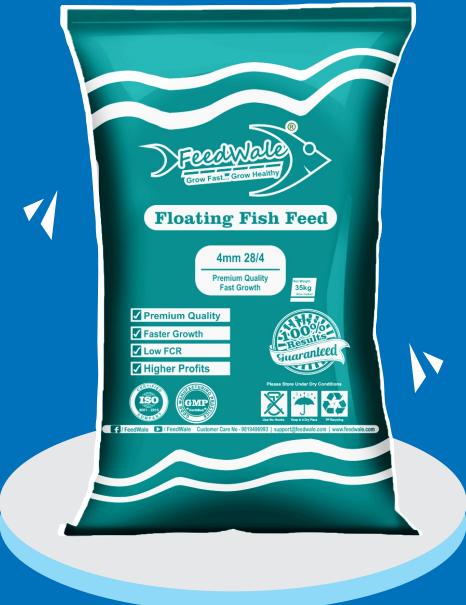

www.feedwale.com

/ FeedWale

www.feedwale.com

support@feedwale.com

4mm 28/4 Floating Fish Feed 35kg Bag

www.feedwale.com

# **Benefits:**

- **✓** Premium Quality
- ✓ Faster Growth
- Higher Profits

# Can Be Used For:

- **✓** Pond Culture
- ✓ BioFloc & RAS
- Cage Culture

## PREMIUM QUALITY FISH FEED FOR FAST GROWTH