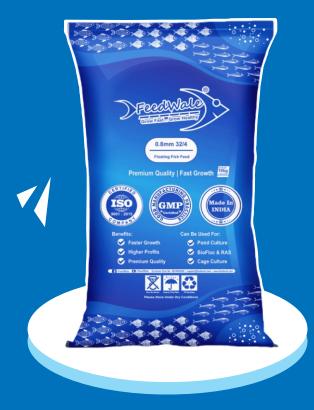

0.8mm 32/4 Floating Fish Feed 10kg Bag

Crumble 40/6 Sinking Fish Feed 10kg Bag

1.4mm 32/4 Turbo Floating Fish Feed 10kg Bag

4mm 24/4 Floating Fish Feed 40kg Bag

2mm 32/4 Floating Fish Feed 20kg Bag

4mm 20/3 Floating Fish Feed 40kg Bag

# **Benefits:**

- **✓** Premium Quality
- ✓ Faster Growth
- Higher Profits

# Can Be Used For:

- **✓** Pond Culture
- ✓ BioFloc & RAS
- Cage Culture