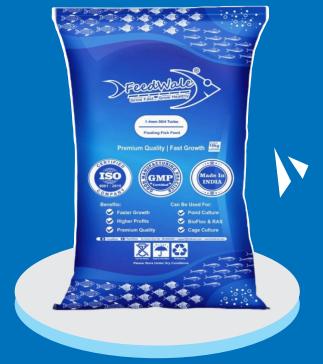

0.8mm 32/4 Floating Fish Feed 10kg Bag

Crumble 40/6 Sinking Fish Feed 10kg Bag

1.4mm 32/4 Turbo Floating Fish Feed 10kg Bag

4mm 24/4 Floating Fish Feed 40kg Bag

2mm 32/4 Floating Fish Feed 20kg Bag

4mm 20/3 Floating Fish Feed 40kg Bag

# **Benefits:**

- **✓** Premium Quality
- ✓ Faster Growth
- Higher Profits

# Can Be Used For:

- **✓** Pond Culture
- ✓ BioFloc & RAS
- Cage Culture