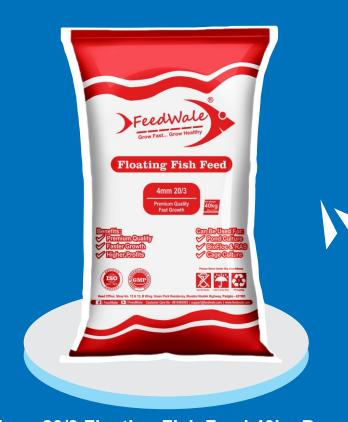

0.8mm 32/4 Floating Fish Feed 10kg Bag

Crumble 40/6 Sinking Fish Feed 10kg Bag

1.4mm 32/4 Turbo Floating Fish Feed 10kg Bag

4mm 24/4 Floating Fish Feed 40kg Bag

2mm 32/4 Floating Fish Feed 20kg Bag

4mm 20/3 Floating Fish Feed 40kg Bag

# **Benefits:**

- **✓** Premium Quality
- ✓ Faster Growth
- Higher Profits

# Can Be Used For:

- **✓** Pond Culture
- ✓ BioFloc & RAS
- Cage Culture