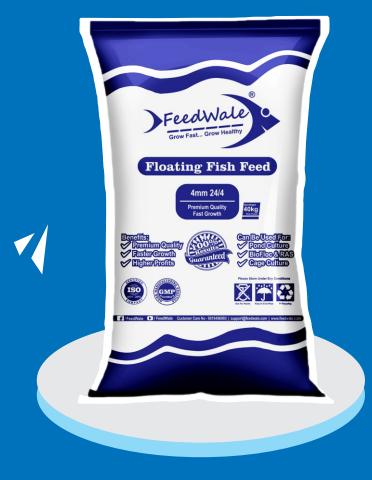

0.8mm 32/4 Floating Fish Feed 10kg Bag

Crumble 40/6 Sinking Fish Feed 10kg Bag

1.4mm 32/4 Turbo Floating Fish Feed 10kg Bag

4mm 24/4 Floating Fish Feed 40kg Bag

2mm 32/4 Floating Fish Feed 20kg Bag

4mm 20/3 Floating Fish Feed 40kg Bag

# **Benefits:**

- **✓** Premium Quality
- ✓ Faster Growth
- Higher Profits

# Can Be Used For:

- **✓** Pond Culture
- ✓ BioFloc & RAS
- Cage Culture