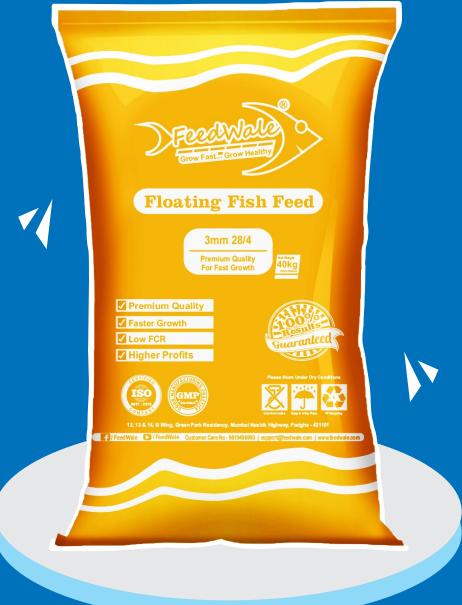

0.8mm 32/4 Floating Fish Feed 10kg Bag

Crumble 40/6 Sinking Fish Feed 10kg Bag

1.4mm 32/4 Turbo Floating Fish Feed 10kg Bag

4mm 24/4 Floating Fish Feed 40kg Bag

2mm 32/4 Floating Fish Feed 20kg Bag

4mm 20/3 Floating Fish Feed 40kg Bag

# **Benefits:**

- **✓** Premium Quality
- ✓ Faster Growth
- Higher Profits

# Can Be Used For:

- **✓** Pond Culture
- ✓ BioFloc & RAS
- Cage Culture