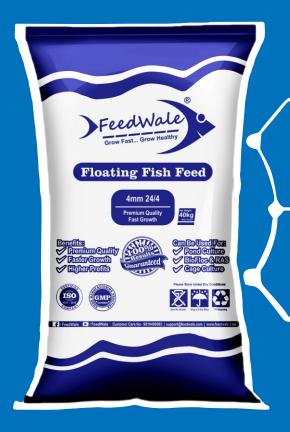

0.8mm 32/4 Floating Fish Feed 10kg Bag

Crumble 40/6 Sinking Fish Feed 10kg Bag

1.4mm 32/4 Turbo Floating Fish Feed 10kg Bag

4mm 24/4 Floating Fish Feed 40kg Bag

2mm 32/4 Floating Fish Feed 20kg Bag

4mm 20/3 Floating Fish Feed 40kg Bag

# **Benefits:**

- **✓** Premium Quality
- ✓ Faster Growth
- Higher Profits

# Can Be Used For:

- **✓** Pond Culture
- ✓ BioFloc & RAS
- Cage Culture