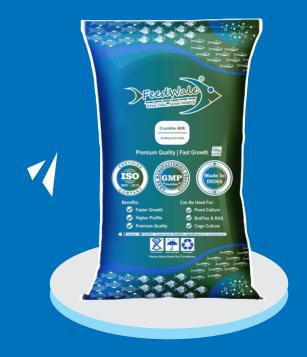

0.8mm 32/4 Floating Fish Feed 10kg Bag

Crumble 40/6 Sinking Fish Feed 10kg Bag

1.4mm 32/4 Turbo Floating Fish Feed 10kg Bag

4mm 24/4 Floating Fish Feed 40kg Bag

2mm 32/4 Floating Fish Feed 20kg Bag

4mm 20/3 Floating Fish Feed 40kg Bag

# **Benefits:**

- **✓** Premium Quality
- ✓ Faster Growth
- Higher Profits

# Can Be Used For:

- **✓** Pond Culture
- ✓ BioFloc & RAS
- Cage Culture